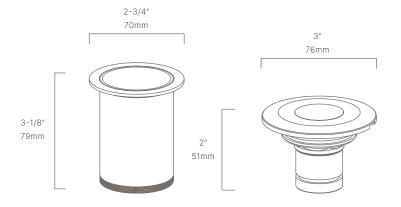

#### CONFIGURATOR:

| FIXTURE DIMENSIONS | D3" x H2"                          |
|--------------------|------------------------------------|
| LIGHT SOURCE       | Integrated LED                     |
| COLOR TEMPERATURES | 2700K, 3000K                       |
| WATTAGES           | 4W                                 |
| CRI (RA)           | 80 CRI                             |
| VOLTAGE            | 12V                                |
| DELIVERED LUMENS   | 300lm (3000K)                      |
| DIMMABLE           | Yes, Dim to <10% via Transformer   |
| DRIVER             | Yes, 12V Integral Constant Current |
| TRANSFORMER        | 12V AC/DC (Supplied by others)     |
| MOUNT              | Included CJB112102                 |
| ACCESSORIES        | Yes, Included Hex Baffle           |
| OPTICS             | Yes, Included 15°, 25°, 40° & 60°  |
| FINISH             | Included Natural Brass             |
| MATERIAL           | Brass & Copper                     |
| WIRE LENGTH        | 24"                                |
| LOCATION           | Interior & Exterior Wet            |
| CERTIFICATIONS     | UL, IP66, IP67, IC, Drive Over     |