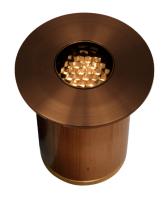

#### IGR220103

The Metro; a fixed-aim, in-grade luminaire, is among the newest efforts from Auroralight. It represents a new class of lighting tool that features our robust and popular LM11 Copper Core® LED module.

#### CONFIGURATOR:

| FIXTURE DIMENSIONS | D3" x H2"                          |
|--------------------|------------------------------------|
| LIGHT SOURCE       | Integrated LED                     |
| COLOR TEMPERATURES | 2700K, 3000K                       |
| WATTAGES           | 4W                                 |
| CRI (RA)           | 80 CRI                             |
| VOLTAGE            | 12V                                |
| DELIVERED LUMENS   | 300lm (3000K)                      |
| DIMMABLE           | Yes, Dim to <10% via Transformer   |
| DRIVER             | Yes, 12V Integral Constant Current |
| TRANSFORMER        | 12V AC/DC (Supplied by others)     |
| MOUNT              | Included CJB112102                 |
| ACCESSORIES        | Yes, Included Hex Baffle           |
| OPTICS             | Yes, Included 15°, 25°, 40° & 60°  |
| FINISH             | Included Natural Brass             |
| MATERIAL           | Brass & Copper                     |
| WIRE LENGTH        | 24"                                |
| LOCATION           | Interior & Exterior Wet            |
| CERTIFICATIONS     | UL, IP66, IP67, IC, Drive Over     |