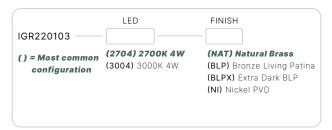

#### IGR220103

The Metro; a fixed-aim, in-grade luminaire, is among the newest efforts from Auroralight. It represents a new class of lighting tool that features our robust and popular LM11 Copper Core® LED module.

#### CONFIGURATOR:

| FIXTURE DIMENSIONS | D3" x H2"                          |
|--------------------|------------------------------------|
| LIGHT SOURCE       | Integrated LED                     |
| COLOR TEMPERATURES | 2700K, 3000K                       |
| WATTAGES           | 4W                                 |
| CRI (RA)           | 80 CRI                             |
| VOLTAGE            | 12V                                |
| DELIVERED LUMENS   | 300lm (3000K)                      |
| DIMMABLE           | Yes, Dim to <10% via Transformer   |
| DRIVER             | Yes, 12V Integral Constant Current |
| TRANSFORMER        | 12V AC/DC (Supplied by others)     |
| MOUNT              | Included CJB112102                 |
| ACCESSORIES        | Yes, Included Hex Baffle           |
| OPTICS             | Yes, Included 15°, 25°, 40° & 60°  |
| FINISH             | Included Natural Brass             |
| MATERIAL           | Brass & Copper                     |
| WIRE LENGTH        | 24"                                |
| LOCATION           | Interior & Exterior Wet            |
| CERTIFICATIONS     | UL, IP66, IP67, IC, Drive Over     |